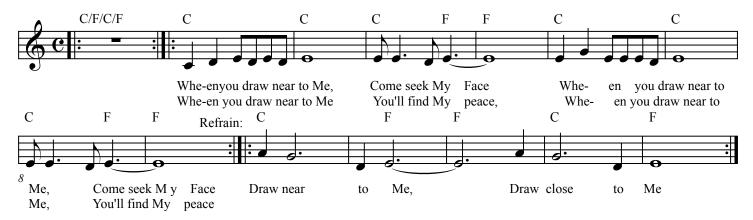

## When You Draw Near to Me

Meditatively Taveau D'Arcy

## INTRO:

v 1 When you draw near to me, Come seek My face When you draw near to me, Come seek My face When you draw near to me You'll find my peace When you draw near to me You'll find my peace

Refrain:Draw near to me, Draw close to me (repeat)

- v.2 When you draw near to Me I'll speak My word When you draw near to Me, I'll speak My word When you draw near to Me, You'll hear My heart When you draw near to Me, You'll hear My heart
- v. 3 When you draw near to Me, you'll know My ways When you draw near to Me, You'll know my ways When you draw near to me, You'll find my peace When you draw near to me, You'll find my peace