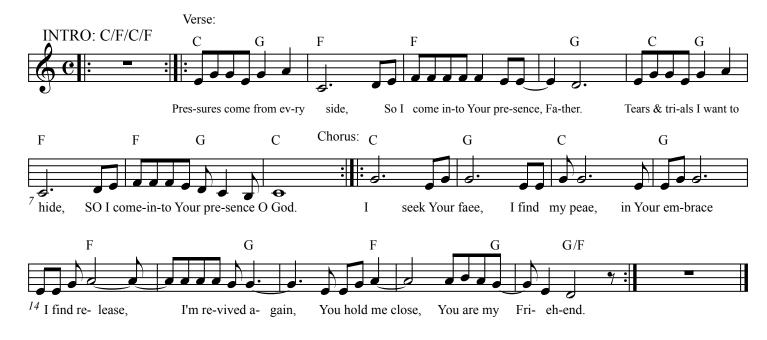

## **Pressures Come**

On every side

**Taveau D'Arcy** 

v1. Pressures come on every side, So I come into Your presence, Father Tears & trials, I want to hide, so I come into Your presence O God

2. Fears and doubts on every side, So I run into Your presence, Father In Your presence I abide, I run into Your presence, O Lord.

CHORUS: I seek Your face, I find my peace, in Your embrace, I seek Your way, and not my own Please take my heart, Make it Your home.

3. I long to seek Your Face So I run into Your presence Father To feel the warmth of Your embrace I come into Your presence, O Lord.

2. I love to seek your Face, Draw me deep inside Your presence, Father I feel Your love and Your embrace I love to seek Your face.

2ND OPTIONAL CHORUS: I seek Your face, I find my peace in Your embrace I find release, I'm revived again You draw me close, You are my Friend.