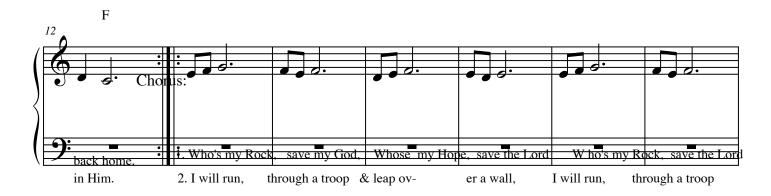

## Girded with Strength

"It is God who girds me with strength and makes my way perfect Psalm 18:32

Taveau D'Arcy

Who's my Hope, save the Lord, I'm gir-ded with strength & guar- ded by His Love & leap over a wall, I'm gir-ded with strength & guar-ded by His Love.