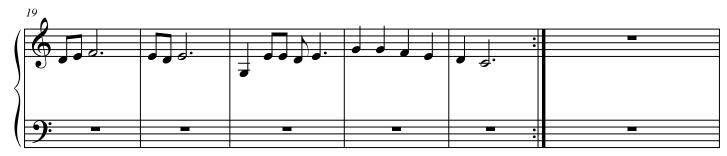

## Girded with Strength

"It is God who girds me with strength and makes my way perfect Psalm 18:32

Taveau D'Arcy

Who's my Hope, save the Lord, I'm gir-ded with strength & guar- ded by His Love & leap over a wall, I'm gir-ded with strength & guar-ded by His Love.