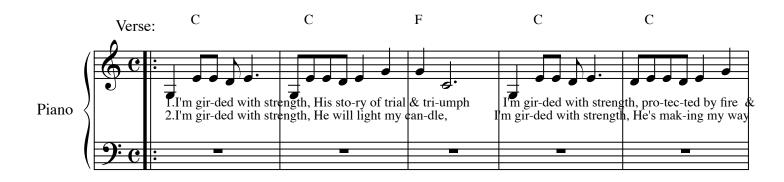

## Girded with Strength

"It is God who girds me with strength and makes my way perfect Psalm 18:32

Taveau D'Arcy

Who's my Hope, save the Lord, I'm gir-ded with strength & guar- ded by His Love & leap over a wall, I'm gir-ded with strength & guar-ded by His Love.