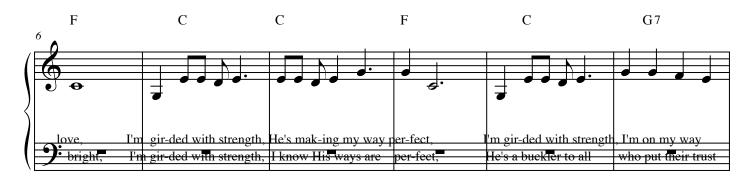

## Girded with Strength

"It is God who girds me with strength and makes my way perfect Psalm 18:32

Taveau D'Arcy

Who's my Hope, save the Lord, I'm gir-ded with strength & guar- ded by His Love & leap over a wall, I'm gir-ded with strength & guar-ded by His Love.